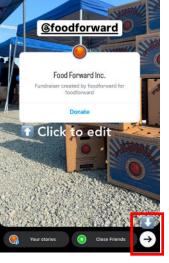

### Create fundraiser: Through Stories

Tap + Create at the bottom or swipe right anywhere in Feed and select Story.

6

3

Choose your image and tap Next. Add text and type in @ foodforward. Select our account (with the orange logo!)

Anyone on Instagram will be able to share your fundraicer

Tap the fundraiser to edit the details. Tap **Done**.

To make changes, click the sticker. Tap the right arrow and tap Share on the pop-up to your story.