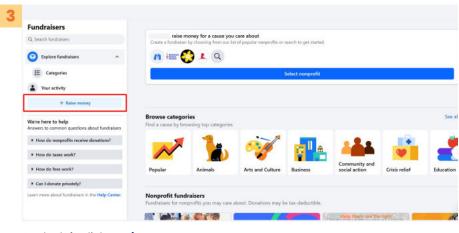

On the left, click + Raise money

| 4 | Choose a nonprofit                                                                       |  |  |
|---|------------------------------------------------------------------------------------------|--|--|
|   | Q food forward                                                                           |  |  |
|   | 9.4K people like this nonprofit • Community and economic development north hollywood, CA |  |  |
|   | Best Food Forward Inc<br>Education • Bloomington, IN                                     |  |  |