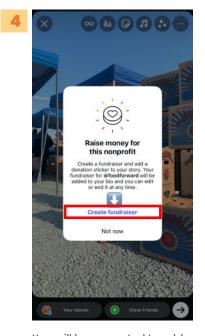

You will be prompted to add a fundraiser, click "Create Fundraiser"

∞ Aa 😳 🗊 ‡+ (