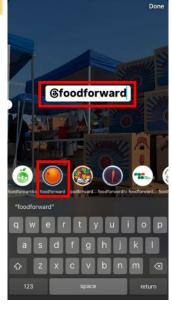

### Create fundraiser: Through Stories

Tap + Create at the bottom or swipe right anywhere in Feed and select Story.

6

3

Choose your image and tap Next. Add text and type in @ foodforward. Select our account (with the orange logo!)