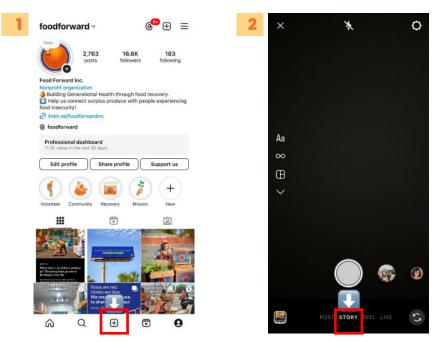

### Create fundraiser: Through Stories

Tap + Create at the bottom or swipe right anywhere in Feed and select Story.

6

3

Choose your image and tap Next. Add text and type in @ foodforward. Select our account (with the orange logo!)