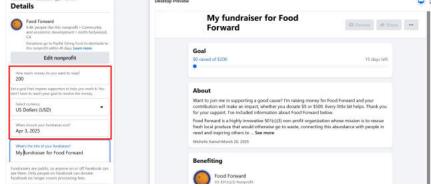

#### On the left, enter:

The goal amount of money you want to raise The currency you want the funds to be in

#### Click Create to post it on your feed.

How 1 200

US Dollars (USD)

Apr 3, 2025