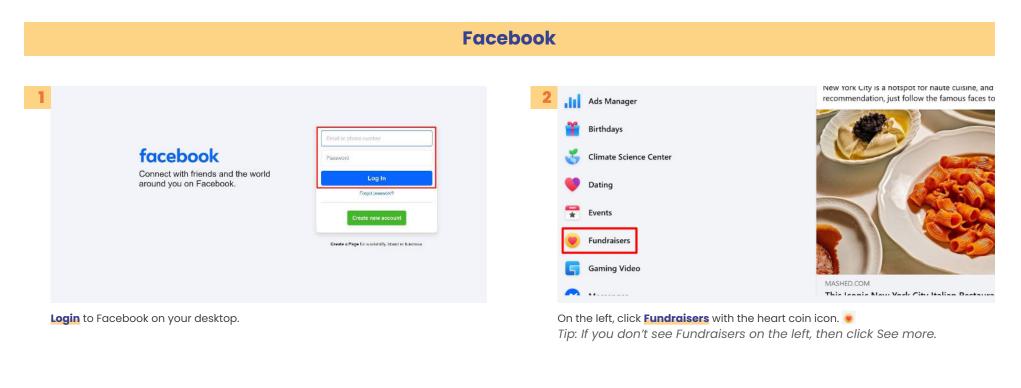

On the left, click + Raise money

| 4 | Choose a nonprofit                                                                       |  |  |
|---|------------------------------------------------------------------------------------------|--|--|
|   | Q food forward                                                                           |  |  |
|   | 9.4K people like this nonprofit • Community and economic development north hollywood, CA |  |  |
|   | Best Food Forward Inc<br>Education • Bloomington, IN                                     |  |  |

Search and select "Food Forward." Our logo is an orange.

| 5 | © ()                                    |                 |  |
|---|-----------------------------------------|-----------------|--|
|   | Fundraisers - Fundraiser type - Datails | Desktop Preview |  |