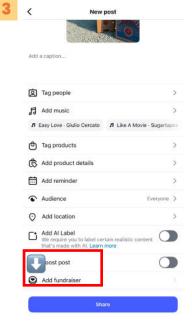

# Create fundraiser: Through Posts

2

Tap + Create at the bottom or swipe right anywhere in Feed and select Post

Scroll down to "Add a fundraiser" and select. Note: you may need to click "... more options" if the option is not listed.

Choose an image or video and tap Next. Edit your content as needed and tap Next.

| <       | Select                                  | nonprofit                                         |
|---------|-----------------------------------------|---------------------------------------------------|
| This    |                                         | ed to your post and be visible in<br>for 30 days. |
|         | Lea                                     | rn more                                           |
| QS      | earch                                   |                                                   |
| All cal | egories 🗸 Animals                       | Arts, culture and philanthropy                    |
| Sugge   | sted for you                            |                                                   |
| 0       | foodforward                             |                                                   |
| C       | Food Forward Inc.<br>Community and econ | amic development                                  |
|         | slbcommunity                            |                                                   |
| LUSCHER | Student LunchBox<br>Community and econ  | amic development                                  |
|         | movelbforward                           |                                                   |
| PORWARD | Long Beach Forwar<br>Community and econ |                                                   |
| RANK    | public_counsel                          |                                                   |
| Counse  | Community and econ                      |                                                   |
| LABOREN | lafamilyhousing<br>LA Family Housing    |                                                   |
|         | Community and econ                      |                                                   |
| Pattent | dignityandpowern<br>Dignity and Power   |                                                   |
| C       | Community and econ                      |                                                   |
| ٩       | chirla_org                              |                                                   |
| CHIRLA  | Health and human ser                    | vices                                             |
| 100     | aclu_socal<br>ACLU of Southern I        | California                                        |
|         |                                         |                                                   |

Tap the fundraiser to edit the details. Enter the details for your fundraiser and then tap Done.

|          | Share                                                                                                |   |
|----------|------------------------------------------------------------------------------------------------------|---|
| 0        | Edit fundraiser<br>Food Forward Inc C                                                                | × |
| ~7       | Boost post                                                                                           |   |
|          | Add AI Label<br>We require you to label certain realistic content<br>that's made with AI. Learn more |   |
| 0        | Add location                                                                                         | > |
| ÷        | Audience Everyone                                                                                    | > |
| <b>.</b> | Add reminder                                                                                         | > |
| ත්       | Add product details                                                                                  | > |
| ٢        | Tag products                                                                                         | > |
| п        | Uppwind - Alinoë 🏾 🎜 Take Me To Paris (Instrume                                                      | п |
| 5        | Add music                                                                                            | > |
| Â        | Tag people                                                                                           | > |